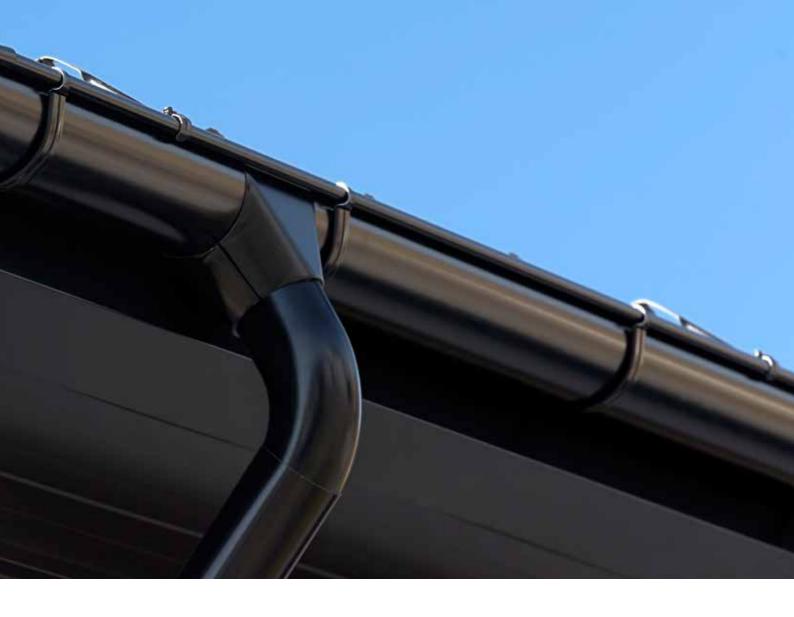

#### Rainwater system

Borga's range of gutters, pipes and bracket systems includes everything you need for a secure rainwater solution for your building. Made of sheet steel, delivering a hard-wearing structure that offers good strength and withstands the stresses caused by the outdoor environment and the weather.