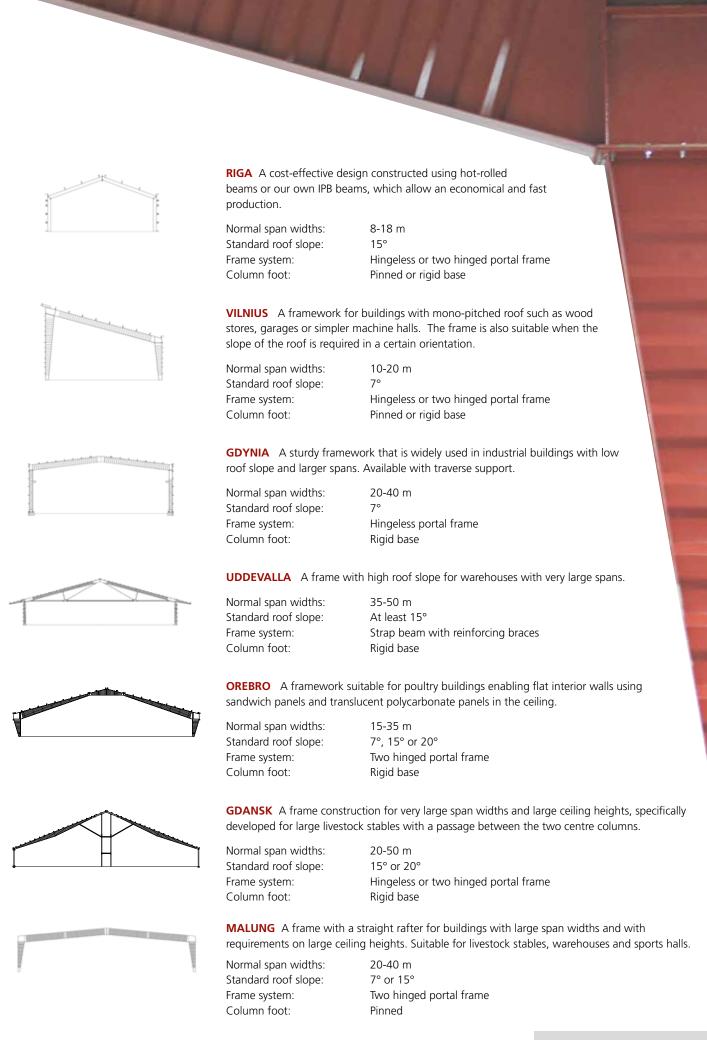

# BORGA'S FRAMES ARE BOTH INNOVATIVE AND ATTRACTIVE

[The frames in Borga's building] consist of our unique steel frames. We have developed and refined our own design over a vast period in Alaboration with Swedish institutes of technology. It is for this reason that we do claim that we have the most innovative frame solution on the market.

The pleated rib of Borga's frames gives your building a personal character in command with a raft of production benefits, such as low weight, high strength and good overall economy. The latest addition to our innovative selection of frames is our straight column beam with pleated rib.

Borga's frames are available in a number of variants to cover every need, and can be obtained in most colours in the RAL scale. Manufacturing takes place in our own automated production plant in Poland. Borga's frames are developed and designed according to EUROCODE.

### **FRAME TYPES**

**Skara** frame with canopy

**Skara** frame with side building

**SKARA** Our most versatile frame is available in different versions for different spans, heights, outbuildings and canopy solutions etc.

Normal span widths: 15-35 m Standard roof slope: 7°, 15° or 20°

Frame system: Two or three hinged portal frame

Column foot: Pinned

**BRNO** A frame that allows a fixed ceiling Designed for fast and efficient installation.

Normal span widths: 8-20 Standard roof slope: 5-8° Frame system: Dual Column foot: Rigic