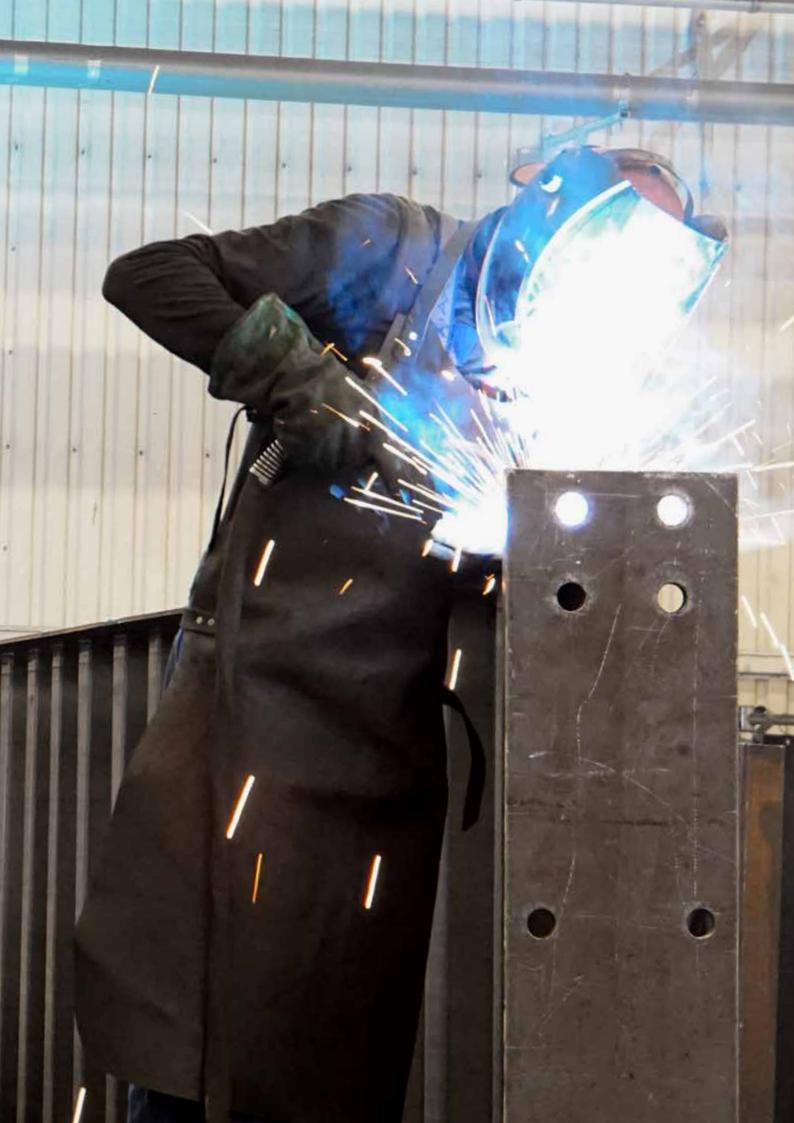

### **Modern production**

All bearing components, roof sheets and wall cladding for our building system are manufactured in Borga's factories. The frames are welded in our modern, robotised facility.

Our production of steel frames takes place in central Poland and is one of Europe's most modern welding plants. This means that we enjoy cost-effective manufacture with a large capacity, which can be seen from our competitive prices.