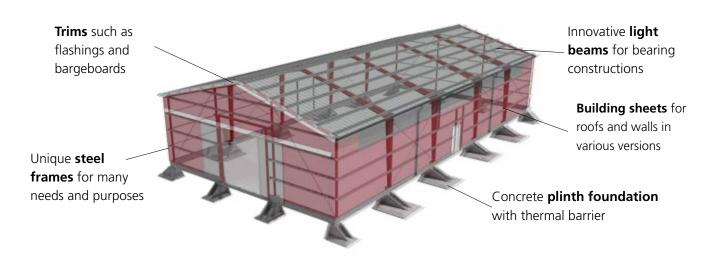

# **AN OPTIMAL BUILDING SYSTEM**

[Prefabricated perfection] never leaves anything to chance. This is something you can rely on in all types of building projects. At the same time, each and every part of the system is rational, flexible and modern. Borga's building system is all of this, and more.

Borga's building system makes it possible to customise a steel building down to the smallest detail. At the other end of the spectrum, the system can also be used with standard components and set dimensions. For us, it makes no difference if you want an insulated, unique industrial hall or a small, uninsulated garage. Borga's frames make it possible to build steel buildings to meet every imaginable need.

# BORGA'S FRAMES ARE BOTH INNOVATIVE AND ATTRACTIVE

[The frames in Borga's building] consist of our unique steel frames. We have developed and refined our own design over a vast period in Alaboration with Swedish institutes of technology. It is for this reason that we do claim that we have the most innovative frame solution on the market.

The pleated rib of Borga's frames gives your building a personal character in command with a raft of production benefits, such as low weight, high strength and good overall economy. The latest addition to our innovative selection of frames is our straight column beam with pleated rib.